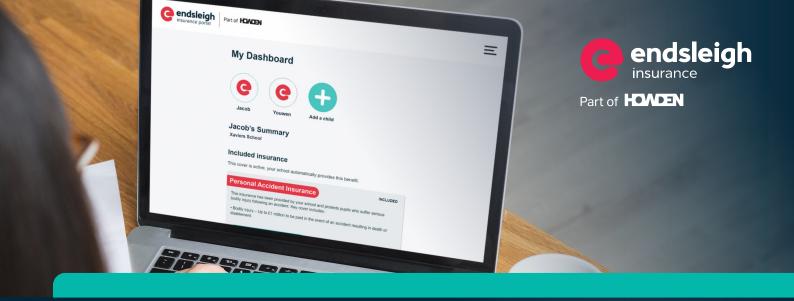

### Register to view your cover:

- Register here: https://portal.endsleigh.co.uk/registration? code=28
- Register your details and add your child's details. If you have more than one child at school, you'll be able to add them separately.
- Once your child has been added, you'll be able to view the cover(s) available.